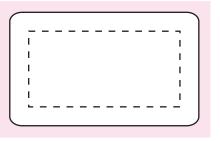

## **NOTES**

Sticker Size: 45mm D

Bleed: 3mm (51mm D)

– – Safe Print Area: 35mm D

Sticker 50x30mm

100%

Sticker Size: 50mmW x 30mmH

Bleed: 3mm (56mmW x 36mmH)

– – Safe Print Area: 40mmW x 20mmH

Image Impression Only NOT to Scale