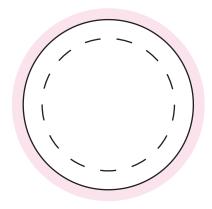

## **NOTES**

Sticker Size: 45mm D

Bleed: 3mm (51mm D)

– – Safe Print Area: 35mm D

Sticker 50x30mm

100%

Sticker Size: 50mmW x 30mmH

Bleed: 3mm (56mmW x 36mmH)

– – Safe Print Area: 40mmW x 20mmH

Image Impression Only NOT to Scale