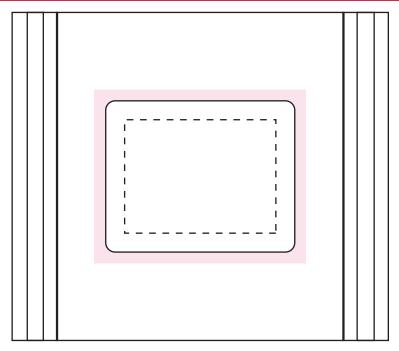

## ART APPROVAL

All colours used in this document are indicative only and they may vary across a variety of printing techniques and confectionery

Sticker 50x40mm

100%

Sticke Size: 50mmW x 40mmH

Bleed: 3mm (56mmW x 46mmH)

– – Safe Print Area: 40mmW x 30mmH